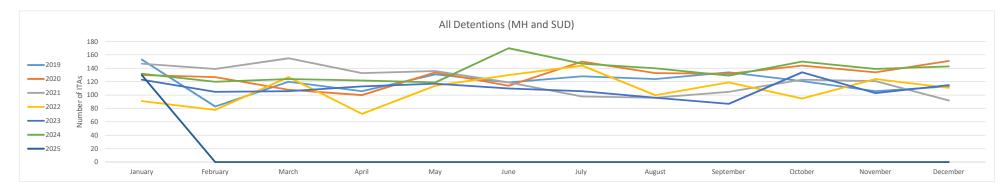

## All Detentions (MH and SUD)

|      | January | February | March | April | May | June | July | August | September | October | November | December |
|------|---------|----------|-------|-------|-----|------|------|--------|-----------|---------|----------|----------|
| 2019 | 153     | 83       | 120   | 106   | 131 | 119  | 128  | 124    | 134       | 121     | 106      | 113      |
| 2020 | 130     | 127      | 108   | 100   | 134 | 114  | 150  | 133    | 132       | 144     | 134      | 151      |
| 2021 | 147     | 139      | 155   | 133   | 136 | 119  | 98   | 96     | 105       | 123     | 121      | 92       |
| 2022 | 91      | 78       | 127   | 72    | 114 | 130  | 144  | 100    | 119       | 95      | 124      | 111      |
| 2023 | 123     | 105      | 106   | 113   | 117 | 110  | 106  | 96     | 87        | 134     | 103      | 115      |
| 2024 | 132     | 120      | 124   | 122   | 119 | 170  | 147  | 140    | 129       | 150     | 139      | 143      |
| 2025 | 130     | 0        | 0     | 0     | 0   | 0    | 0    | 0      | 0         | 0       | 0        | 0        |