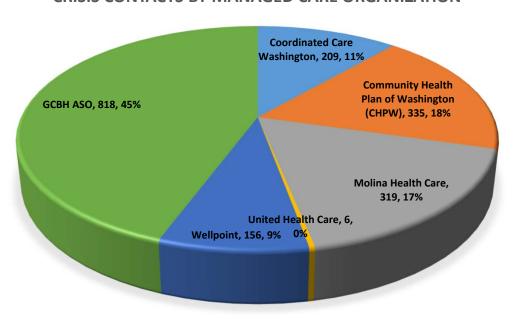

# **Greater Columbia Behavioral Health (GCBH) Crisis Data Dashboard**January 2025

## CRISIS CONTACTS BY MANAGED CARE ORGANIZATION



## **INDIVIDUAL CRISIS CONTACTS**



## **Month-Over-Month Metrics**

|                                                   | December | January |
|---------------------------------------------------|----------|---------|
| Crisis Log Contacts                               | 1964     | 1843    |
| Unduplicated Individuals                          | 1250     | 1201    |
| Mobile Outreach Services                          | 826      | 852     |
| Avg. DCR Response Time (Target less than 120 min) | 55       | 49      |
| ITA Investigations                                | 641      | 562     |

| Crisis Hotline Calls                                         | 2092  | 2090  |
|--------------------------------------------------------------|-------|-------|
| Percent of Calls Answered in 30 second