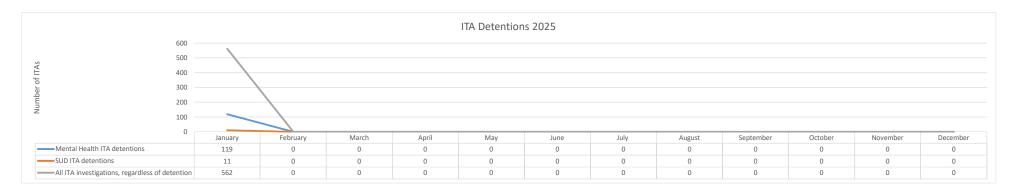

|                                                 | January | February | March | April | May | June | July | August | September | October | November | December |
|-------------------------------------------------|---------|----------|-------|-------|-----|------|------|--------|-----------|---------|----------|----------|
| Mental Health ITA detentions                    | 119     | 0        | 0     | 0     | 0   | 0    | 0    | 0      | 0         | 0       | 0        | 0        |
| SUD ITA detentions                              | 11      | 0        | 0     | 0     | 0   | 0    | 0    | 0      | 0         | 0       | 0        | 0        |
| All ITA investigations, regardless of detention | 562     | 0        | 0     | 0     | 0   | 0    | 0    | 0      | 0         | 0       | 0        | 0        |