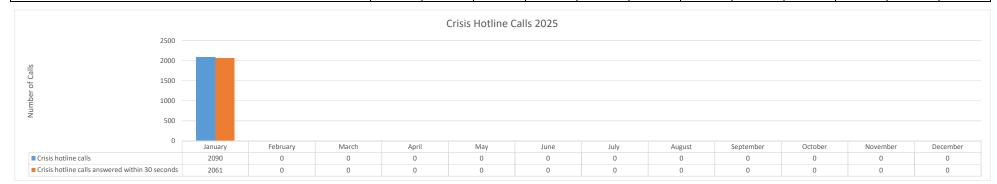

## 2025 Reported Crisis Services by Month

|                                                 | January | February | March | April | May | June | July | August | September | October | November | December |
|-------------------------------------------------|---------|----------|-------|-------|-----|------|------|--------|-----------|---------|----------|----------|
| Crisis hotline calls                            | 2090    | 0        | 0     | 0     | 0   | 0    | 0    | 0      | 0         | 0       | 0        | 0        |
| Crisis hotline calls answered within 30 seconds | 2061    | 0        | 0     | 0     | 0   | 0    | 0    | 0      | 0         | 0       | 0        | 0        |