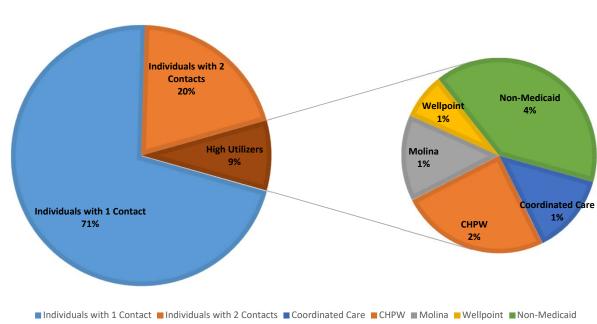

# **Greater Columbia Behavioral Health (GCBH) Crisis Data Dashboard**January 2025

## CRISIS CONTACTS BY MANAGED CARE ORGANIZATION



## **INDIVIDUAL CRISIS CONTACTS**



## **Month-Over-Month Metrics**

|                                                   | December | January |
|---------------------------------------------------|----------|---------|
| Crisis Log Contacts                               | 1964     | 1843    |
| Unduplicated Individuals                          | 1250     | 1201    |
| Mobile Outreach Services                          | 826      | 852     |
| Avg. DCR Response Time (Target less than 120 min) | 55       | 49      |
| ITA Investigations                                | 641      | 562     |

| Crisis Hotline Calls                                         | 2092  | 2090  |
|--------------------------------------------------------------|-------|-------|
| Percent of Calls Answered in 30 seconds (Target 90% or more) | 97.9% | 98.6