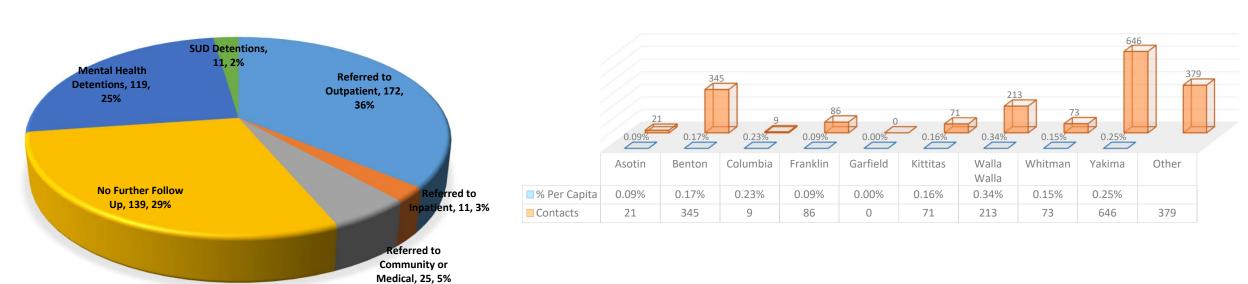

|
|---------------------------|---------------------------------------------------|-------|---------------------------|---------------------------------------------------------|-----|
| Crisis Hotline Calls 2090 | (Target 90% or more)                              |       | 1843                      | Average DCR Response Time<br>(Target less than 120 min) | 49  |
|                           | Percent of Calls Abandoned<br>(Target 5% or less) | 0.0%  | Unduplicated Individuals  |                                                         |     |
|                           |                                                   |       | 1201                      | ITA Investigations                                      | 562 |

## **ITA INVESTIGATION OUTCOMES**

## **Crisis Contacts by County**



## 2025 Reported Crisis Services by Month

|                                                 | January | February | March | April | May | June | July | August | September | October | November | December |
|-------------------------------------------------|---------|----------|-------|-------|-----|------|------|--------|-----------|---------|----------|----------|
| Crisis hotline calls                            | 2090    | 0        | 0     | 0     | 0   | 0    | 0    | 0      | 0         | 0       | 0        | 0        |
| Crisis hotline calls answered within 30 seconds | 2061    | 0        | 0     | 0     | 0   | 0    | 0    | 0      | 0         | 0       | 0        | 0        |



|                                                 | January | February | March | April | May | June | Ju