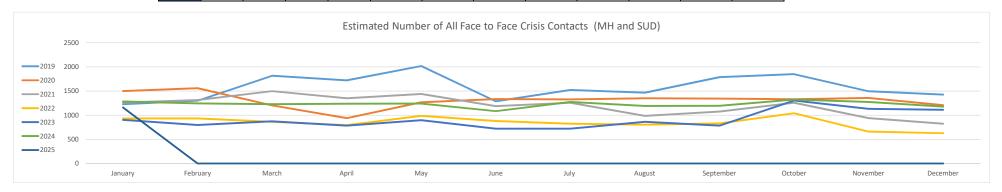

#### Estimated Number of All Face to Face Crisis Contacts (MH and SUD)

|      | January | February | March | April | May  | June | July | August | September | October | November | December |
|------|---------|----------|-------|-------|------|------|------|--------|-----------|---------|----------|----------|
| 2019 | 1227    | 1301     | 1816  | 1721  | 2019 | 1287 | 1522 | 1467   | 1789      | 1851    | 1495     | 1425     |
| 2020 | 1500    | 1559     | 1205  | 939   | 1268 | 1332 | 1328 | 1349   | 1343      | 1329    | 1357     | 1206     |
| 2021 | 1262    | 1314     | 1498  | 1350  | 1439 | 1189 | 1258 | 985    | 1076      | 1257    | 938      | 823      |
| 2022 | 931     | 934      | 864   | 794   | 984  | 880  | 824  | 804    | 829       | 1040    | 661      | 626      |
| 2023 | 902     | 796      | 874   | 782   | 896  | 721  | 722  | 864    | 785       | 1304    | 1131     | 1113     |
| 2024 | 1283    | 1245     | 1227  | 1238  | 1240 | 1084 | 1275 | 1190   | 1194      | 1324    | 1273     | 1177     |
| 2025 | 1160    | 0        | 0     | 0     | 0    | 0    | 0    | 0      | 0         | 0       | 0        | 0        |