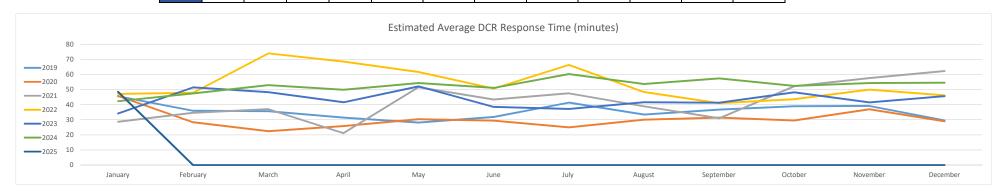

#### **Estimated Average DCR Response Time (minutes)**

|      | January | February | March | April | May | June | July | August | September | October | November | December |
|------|---------|----------|-------|-------|-----|------|------|--------|-----------|---------|----------|----------|
| 2019 | 46      | 36       | 36    | 31    | 28  | 32   | 41   | 33     | 37        | 39      | 39       | 30       |
| 2020 | 46      | 28       | 22    | 26    | 30  | 29   | 25   | 30     | 31        | 30      | 37       | 29       |
| 2021 | 29      | 35       | 37    | 21    | 52  | 43   | 48   | 39     | 31        | 52      | 58       | 62       |
| 2022 | 47      | 48       | 74    | 69    | 62  | 51   | 66   | 48     | 41        | 44      | 50       | 46       |
| 2023 | 34      | 51       | 48    | 42    | 52  | 39   | 37   | 42     | 41        | 48      | 42       | 46       |
| 2024 | 42      | 47       | 53    | 50    | 54  | 51   | 60   | 54     | 57        | 52      | 54       | 55       |
| 2025 | 49      | 0        | 0     | 0     | 0   | 0    | 0    | 0      | 0         | 0       | 0        | 0        |