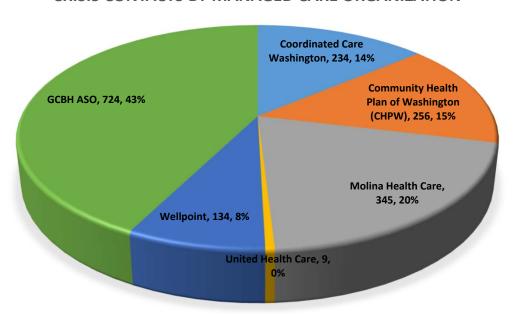

# **Greater Columbia Behavioral Health (GCBH) Crisis Data Dashboard**

# February 2025

# CRISIS CONTACTS BY MANAGED CARE ORGANIZATION



# **INDIVIDUAL CRISIS CONTACTS**



# **Month-Over-Month Metrics**

|                                                   | January | February |
|---------------------------------------------------|---------|----------|
| Crisis Log Contacts                               | 1843    | 1702     |
| Unduplicated Individuals                          | 1201    | 1131     |
| Mobile Outreach Services                          | 852     | 794      |
| Avg. DCR Response Time (Target less than 120 min) | 49      | 65       |
| ITA Investigations                                | 562     | 549      |

| Crisis Hotline Calls                                         | 2090  | 1834  |
|--------------------------------------------------------------|-------|-------|
| Percent of Calls Answered in 30 seconds