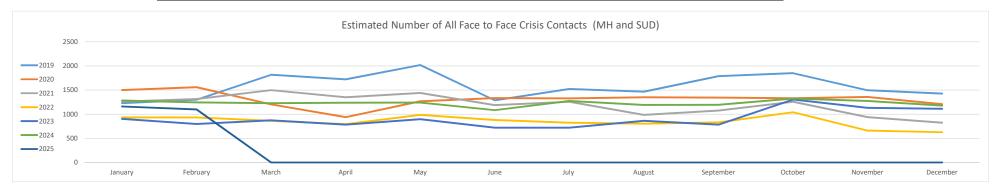

### Estimated Number of All Face to Face Crisis Contacts (MH and SUD)

|      | January | February | March | April | May  | June | July | August | September | October | November | December |
|------|---------|----------|-------|-------|------|------|------|--------|-----------|---------|----------|----------|
| 2019 | 1227    | 1301     | 1816  | 1721  | 2019 | 1287 | 1522 | 1467   | 1789      | 1851    | 1495     | 1425     |
| 2020 | 1500    | 1559     | 1205  | 939   | 1268 | 1332 | 1328 | 1349   | 1343      | 1329    | 1357     | 1206     |
| 2021 | 1262    | 1314     | 1498  | 1350  | 1439 | 1189 | 1258 | 985    | 1076      | 1257    | 938      | 823      |
| 2022 | 931     | 934      | 864   | 794   | 984  | 880  | 824  | 804    | 829       | 1040    | 661      | 626      |
| 2023 | 902     | 796      | 874   | 782   | 896  | 721  | 722  | 864    | 785       | 1304    | 1131     | 1113     |
| 2024 | 1283    | 1245     | 1227  | 1238  | 1240 | 1084 | 1275 | 1190   | 1194      | 1324    | 1273     | 1177     |
| 2025 | 1160    | 1097     | 0     | 0     | 0    | 0    | 0    | 0      | 0         | 0       | 0        | 0        |