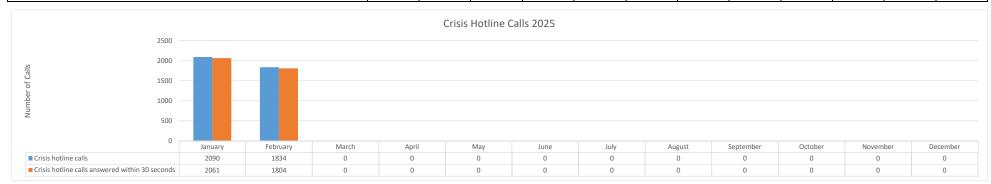

| Crisis Hotline Calls                                         | 2090  | 1834  |
|--------------------------------------------------------------|-------|-------|
| Percent of Calls Answered in 30 seconds (Target 90% or more) | 98.6% | 98.4% |
| Percent of Calls Abandoned (Target 5% or less)               | 0.0%  | 0.1%  |

# 2025 Reported Crisis Services by Month

|                                                 | January | February | March | April | May | June | July | August | September | October | November | December |
|-------------------------------------------------|---------|----------|-------|-------|-----|------|------|--------|-----------|---------|----------|----------|
| Crisis hotline calls                            | 2090    | 1834     | 0     | 0     | 0   | 0    | 0    | 0      | 0         | 0       | 0        | 0        |
| Crisis hotline calls answered within 30 seconds | 2061    | 1804     | 0     | 0     | 0   | 0    | 0    | 0      | 0         | 0       | 0        | 0        |