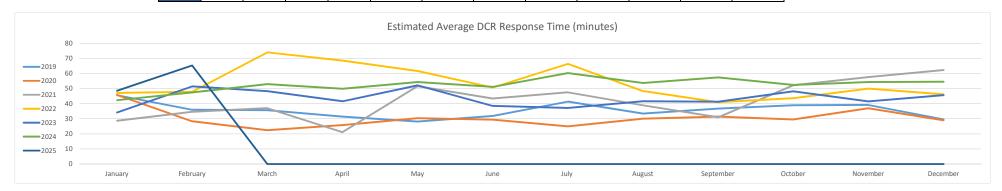

### **Estimated Average DCR Response Time (minutes)**

|      | January | February | March | April | May | June | July | August | September | October | November | December |
|------|---------|----------|-------|-------|-----|------|------|--------|-----------|---------|----------|----------|
| 2019 | 46      | 36       | 36    | 31    | 28  | 32   | 41   | 33     | 37        | 39      | 39       | 30       |
| 2020 | 46      | 28       | 22    | 26    | 30  | 29   | 25   | 30     | 31        | 30      | 37       | 29       |
| 2021 | 29      | 35       | 37    | 21    | 52  | 43   | 48   | 39     | 31        | 52      | 58       | 62       |
| 2022 | 47      | 48       | 74    | 69    | 62  | 51   | 66   | 48     | 41        | 44      | 50       | 46       |
| 2023 | 34      | 51       | 48    | 42    | 52  | 39   | 37   | 42     | 41        | 48      | 42       | 46       |
| 2024 | 42      | 47       | 53    | 50    | 54  | 51   | 60   | 54     | 57        | 52      | 54       | 55       |
| 2025 | 49      | 65       | 0     | 0     | 0   | 0    | 0    | 0      | 0         | 0       | 0        | 0        |