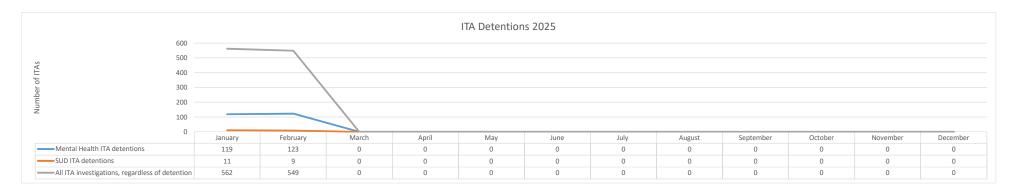

|                                                 | January | February | March | April | May | June | July | August | September | October | November | December |
|-------------------------------------------------|---------|----------|-------|-------|-----|------|------|--------|-----------|---------|----------|----------|
| Mental Health ITA detentions                    | 119     | 123      | 0     | 0     | 0   | 0    | 0    | 0      | 0         | 0       | 0        | 0        |
| SUD ITA detentions                              | 11      | 9        | 0     | 0     | 0   | 0    | 0    | 0      | 0         | 0       | 0        | 0        |
| All ITA investigations, regardless of detention | 562     | 549      | 0     | 0     | 0   | 0    | 0    | 0      | 0         | 0       | 0        | 0        |