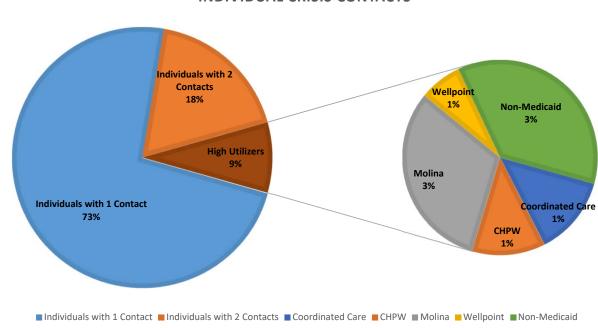

# **Greater Columbia Behavioral Health (GCBH) Crisis Data Dashboard**

# February 2025

# CRISIS CONTACTS BY MANAGED CARE ORGANIZATION



# **INDIVIDUAL CRISIS CONTACTS**



# **Month-Over-Month Metrics**

|                                                   | January | February |
|---------------------------------------------------|---------|----------|
| Crisis Log Contacts                               | 1843    | 1702     |
| Unduplicated Individuals                          | 1201    | 1131     |
| Mobile Outreach Services                          | 852     | 794      |
| Avg. DCR Response Time (Target less than 120 min) | 49      | 65       |
| ITA Investigations                                | 562     | 549      |

| Crisis Hotline Calls                                         | 2090  | 1834  |
|--------------------------------------------------------------|-------|-------|
| Percent of Calls Answered in 30 seconds (Target 90% or more) | 98.6% | 98.4%