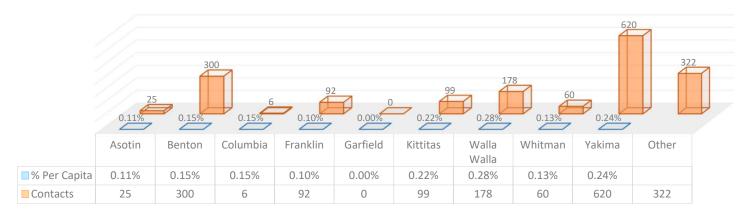

-------------------------------------|------|
| Crisis Hotline Calls 1834 | (Target 90% or more)                              |       | 1702                      | Average DCR Response Time<br>(Target less than 120 min) | 65   |
|                           | Percent of Calls Abandoned<br>(Target 5% or less) | 0.1%  | Unduplicated Individuals  | ITA luurakirakira                                       | F.40 |
|                           |                                                   |       | 1131                      | ITA Investigations                                      | 549  |

# **ITA INVESTIGATION OUTCOMES**

# No Further Follow Up, 139, 31% Referred to Outpatient, 154, 34% Referred to Inpatient, 5, 1% Referred to Community or Medical, 22, 5%

# **Crisis Contacts by County**



# 2025 Reported Crisis Services by Month

|                                                 | January | February | March | April | May | June | July | August | September | October | November | December |
|-------------------------------------------------|---------|----------|-------|-------|-----|------|------|--------|-----------|---------|----------|----------|
| Crisis hotline calls                            | 2090    | 1834     | 0     | 0     | 0   | 0    | 0    | 0      | 0         | 0       | 0        | 0        |
| Crisis hotline calls answered within 30 seconds | 2061    | 1804     | 0     | 0     | 0   | 0    | 0    | 0      | 0         | 0       | 0        | 0        |



|                                                 | January | February | March | April | May | June | Jul