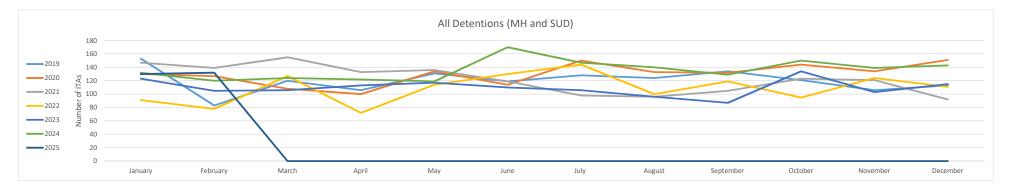

# All Detentions (MH and SUD)

|      | January | February | March | April | May | June | July | August | September | October | November | December |
|------|---------|----------|-------|-------|-----|------|------|--------|-----------|---------|----------|----------|
| 2019 | 153     | 83       | 120   | 106   | 131 | 119  | 128  | 124    | 134       | 121     | 106      | 113      |
| 2020 | 130     | 127      | 108   | 100   | 134 | 114  | 150  | 133    | 132       | 144     | 134      | 151      |
| 2021 | 147     | 139      | 155   | 133   | 136 | 119  | 98   | 96     | 105       | 123     | 121      | 92       |
| 2022 | 91      | 78       | 127   | 72    | 114 | 130  | 144  | 100    | 119       | 95      | 124      | 111      |
| 2023 | 123     | 105      | 106   | 113   | 117 | 110  | 106  | 96     | 87        | 134     | 103      | 115      |
| 2024 | 132     | 120      | 124   | 122   | 119 | 170  | 147  | 140    | 129       | 150     | 139      | 143      |
| 2025 | 130     | 132      | 0     | 0     | 0   | 0    | 0    | 0      | 0         | 0       | 0        | 0        |