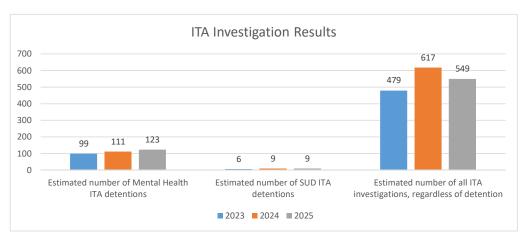

|                                                                     | 2023 | 2024 | 2025 |
|---------------------------------------------------------------------|------|------|------|
| Estimated number of Mental Health ITA detentions                    | 99   | 111  | 123  |
| Estimated number of SUD ITA detentions                              | 6    | 9    | 9    |
| Estimated number of all ITA investigations, regardless of detention | 479  | 617  | 549  |