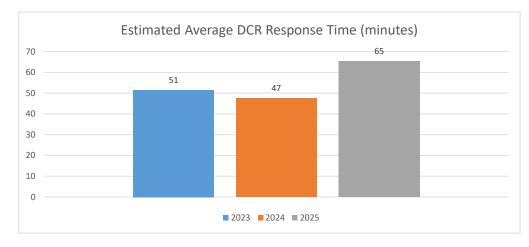

## **February 2025 Crisis Services Comparisions**

|                                               | 2023 | 2024 | 2025 |
|-----------------------------------------------|------|------|------|
| Estimated average DCR response time (minutes) | 51   | 47   | 65   |