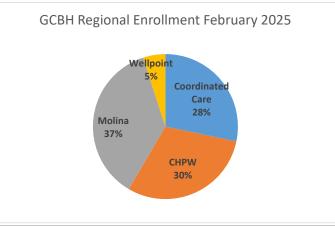

## **February GCBH Regional Enrollment Percentages**

| MCO              | Eligible Count | Medicaid Population |
|------------------|----------------|---------------------|
| IVICO            | Eligible Count | %                   |
| Coordinated Care | 65561          | 28%                 |
| CHPW             | 69912          | 30%                 |
| Molina           | 84815          | 37%                 |
| Wellpoint        | 11580          | 5%                  |
| Total            | 231868         |                     |