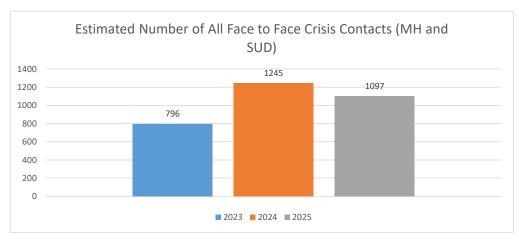

# **Referral Source**

|                         | Asotin | Benton | Columbia | Franklin | Garfield | Kittitas | Walla Walla | Whitman | Yakima | Other | Total |
|-------------------------|--------|--------|----------|----------|----------|----------|-------------|---------|--------|-------|-------|
| Care Facility           | 0      | 2      | 0        | 0        | 0        | 2        | 2           | 0       | 8      | 8     | 22    |
| Community               | 0      | 0      | 0        | 0        | 0        | 0        | 0           | 1       | 2      | 1     | 4     |
| Family                  | 5      | 76     | 0        | 23       | 0        | 7        | 23          | 3       | 68     | 71    | 276   |
| Hospital                | 6      | 86     | 3        | 32       | 0        | 16       | 42          | 28      | 135    | 41    | 389   |
| Law Enforcement         | 1      | 11     | 2        | 3        | 0        | 9        | 21          | 2       | 112    | 10    | 171   |
| Legal Representative    | 0      | 0      | 0        | 0        | 0        | 0        | 0           | 0       | 0      | 0     | 0     |
| Professional            | 3      | 24     | 1        | 7        | 0        | 25       | 17          | 2       | 66     | 39    | 184   |
| School                  | 1      | 15     | 0        | 4        | 0        | 1        | 6           | 1       | 25     | 7     | 60    |
| Social Service Provider | 0      | 3      | 0        | 0        | 0        | 1        | 1           | 0       | 2      | 0     | 7     |
| Other                   | 9      | 83     | 0        | 23       | 0        | 38       | 66          | 23      | 202    | 145   | 589   |
|                         | 25     | 300    | 6        | 92       | 0        | 99       | 178         | 60      | 620    | 322   | 1702  |