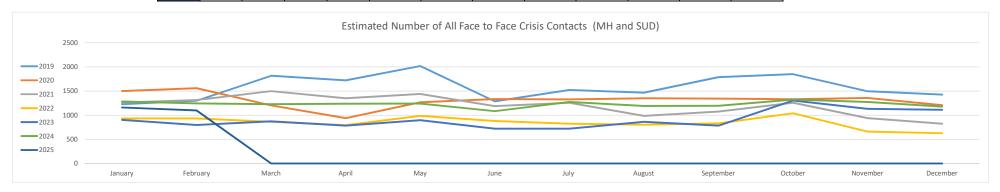

#### Estimated Number of All Face to Face Crisis Contacts (MH and SUD)

|      | January | February | March | April | May  | June | July | August | September | October | November | December |
|------|---------|----------|-------|-------|------|------|------|--------|-----------|---------|----------|----------|
| 2019 | 1227    | 1301     | 1816  | 1721  | 2019 | 1287 | 1522 | 1467   | 1789      | 1851    | 1495     | 1425     |
| 2020 | 1500    | 1559     | 1205  | 939   | 1268 | 1332 | 1328 | 1349   | 1343      | 1329    | 1357     | 1206     |
| 2021 | 1262    | 1314     | 1498  | 1350  | 1439 | 1189 | 1258 | 985    | 1076      | 1257    | 938      | 823      |
| 2022 | 931     | 934      | 864   | 794   | 984  | 880  | 824  | 804    | 829       | 1040    | 661      | 626      |
| 2023 | 902     | 796      | 874   | 782   | 896  | 721  | 722  | 864    | 785       | 1304    | 1131     | 1113     |
| 2024 | 1283    | 1245     | 1227  | 1238  | 1240 | 1084 | 1275 | 1190   | 1194      | 1324    | 1273     | 1177     |
| 2025 | 1160    | 1097     | 0     | 0     | 0    | 0    | 0    | 0      | 0         | 0       | 0        | 0        |