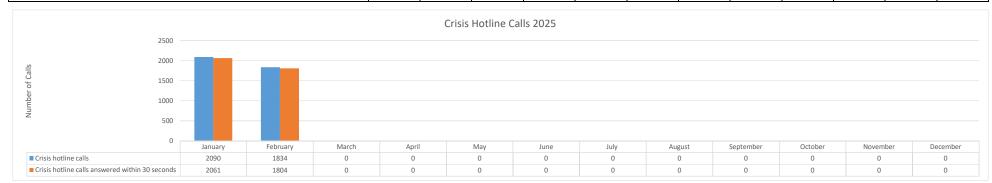

## 2025 Reported Crisis Services by Month

|                                                 | January | February | March | April | May | June | July | August | September | October | November | December |
|-------------------------------------------------|---------|----------|-------|-------|-----|------|------|--------|-----------|---------|----------|----------|
| Crisis hotline calls                            | 2090    | 1834     | 0     | 0     | 0   | 0    | 0    | 0      | 0         | 0       | 0        | 0        |
| Crisis hotline calls answered within 30 seconds | 2061    | 1804     | 0     | 0     | 0   | 0    | 0    | 0      | 0         | 0       | 0        | 0        |

#### **2025 Reported Crisis Services by Month**