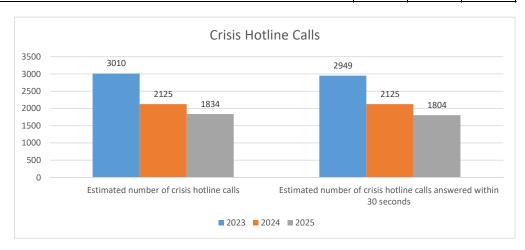

## **February 2025 Crisis Services Comparisions**

|                                                                     | 2023 | 2024 | 2025 |
|---------------------------------------------------------------------|------|------|------|
| Estimated number of crisis hotline calls                            | 3010 | 2125 | 1834 |
| Estimated number of crisis hotline calls answered within 30 seconds | 2949 | 2125 | 1804 |