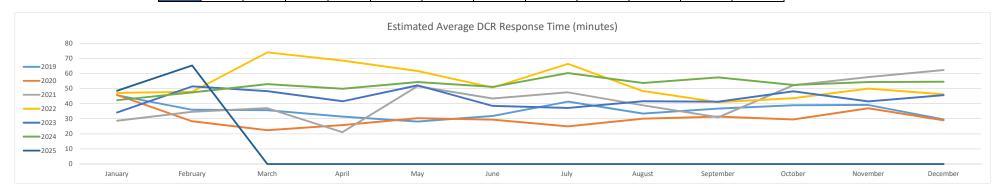

#### **Estimated Average DCR Response Time (minutes)**

|      | January | February | March | April | May | June | July | August | September | October | November | December |
|------|---------|----------|-------|-------|-----|------|------|--------|-----------|---------|----------|----------|
| 2019 | 46      | 36       | 36    | 31    | 28  | 32   | 41   | 33     | 37        | 39      | 39       | 30       |
| 2020 | 46      | 28       | 22    | 26    | 30  | 29   | 25   | 30     | 31        | 30      | 37       | 29       |
| 2021 | 29      | 35       | 37    | 21    | 52  | 43   | 48   | 39     | 31        | 52      | 58       | 62       |
| 2022 | 47      | 48       | 74    | 69    | 62  | 51   | 66   | 48     | 41        | 44      | 50       | 46       |
| 2023 | 34      | 51       | 48    | 42    | 52  | 39   | 37   | 42     | 41        | 48      | 42       | 46       |
| 2024 | 42      | 47       | 53    | 50    | 54  | 51   | 60   | 54     | 57        | 52      | 54       | 55       |
| 2025 | 49      | 65       | 0     | 0     | 0   | 0    | 0    | 0      | 0         | 0       | 0        | 0        |