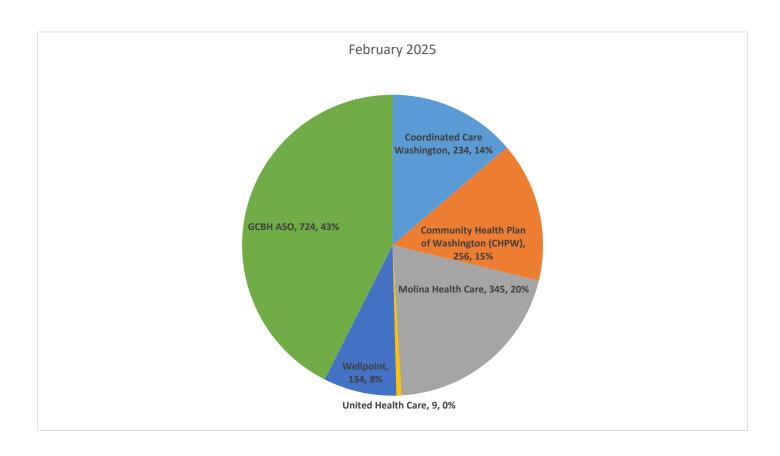

# **February Crisis Contacts**

| MCO                                        | Number of Crisis Contacts |
|--------------------------------------------|---------------------------|
| Coordinated Care Washington                | 234                       |
| Community Health Plan of Washington (CHPW) | 256                       |
| Molina Health Care                         | 345                       |
| United Health Care                         | 9                         |
| Wellpoint                                  | 134                       |
| GCBH ASO                                   | 724                       |
| Grand Total                                | 1702                      |