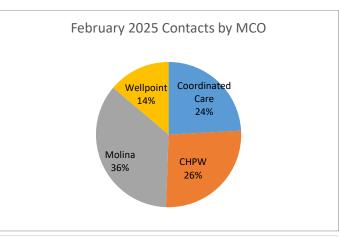

## **February Crisis Contacts**

| MCO              | Number of Crisis Contacts |
|------------------|---------------------------|
| Coordinated Care | 234                       |
| CHPW             | 256                       |
| Molina           | 345                       |
| Wellpoint        | 134                       |