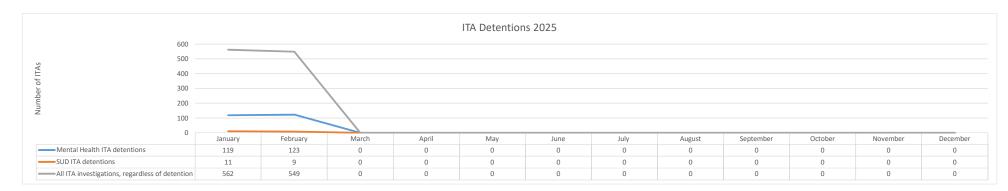

|                                                 | January | February | March | April | May | June | July | August | September | October | November | December |
|-------------------------------------------------|---------|----------|-------|-------|-----|------|------|--------|-----------|---------|----------|----------|
| Mental Health ITA detentions                    | 119     | 123      | 0     | 0     | 0   | 0    | 0    | 0      | 0         | 0       | 0        | 0        |
| SUD ITA detentions                              | 11      | 9        | 0     | 0     | 0   | 0    | 0    | 0      | 0         | 0       | 0        | 0        |
| All ITA investigations, regardless of detention | 562     | 549      | 0     | 0     | 0   | 0    | 0    | 0      | 0         | 0       | 0        | 0        |

#### **2025 Reported Crisis Services by Month**