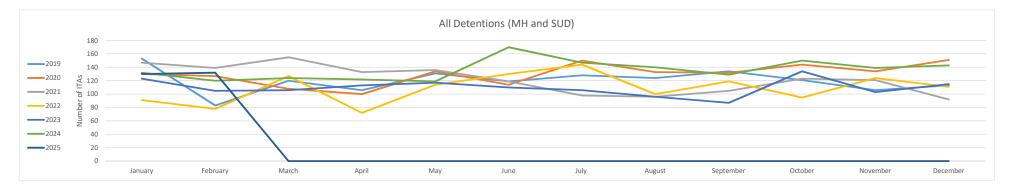

#### All Detentions (MH and SUD)

|      | January | February | March | April | May | June | July | August | September | October | November | December |
|------|---------|----------|-------|-------|-----|------|------|--------|-----------|---------|----------|----------|
| 2019 | 153     | 83       | 120   | 106   | 131 | 119  | 128  | 124    | 134       | 121     | 106      | 113      |
| 2020 | 130     | 127      | 108   | 100   | 134 | 114  | 150  | 133    | 132       | 144     | 134      | 151      |
| 2021 | 147     | 139      | 155   | 133   | 136 | 119  | 98   | 96     | 105       | 123     | 121      | 92       |
| 2022 | 91      | 78       | 127   | 72    | 114 | 130  | 144  | 100    | 119       | 95      | 124      | 111      |
| 2023 | 123     | 105      | 106   | 113   | 117 | 110  | 106  | 96     | 87        | 134     | 103      | 115      |
| 2024 | 132     | 120      | 124   | 122   | 119 | 170  | 147  | 140    | 129       | 150     | 139      | 143      |
| 2025 | 130     | 132      | 0     | 0     | 0   | 0    | 0    | 0      | 0         | 0       | 0        | 0        |